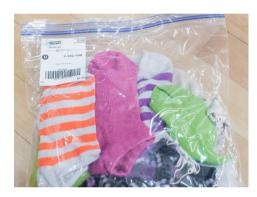

#### Accessories

Use clear bags to bundle sets of socks, bows, accessories, and infant items. Display neatly so shopper can see well.

Tape JBF tag inside or outside so it's easy to see and tape bag closed.