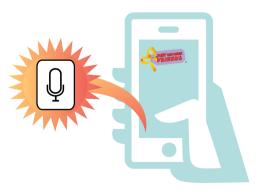

#### TIP! Talk-to-Text

If you are entering tags on your mobile device, use talk-to-text to go even faster.