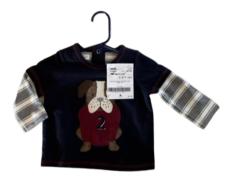

#### **Hanger Direction**

Be sure the hanger hook opens to the left, like a question mark. Attach JBF tag to top right of item.

ALL clothing must be on hangers. We require *plastic* hangers. Attach JBF tag with safety pin or tagging gun.

#### Hanging Multiple Items on a Hanger

Multiple items - that are all the same size - can be hung on a single hanger. Use a safety Pin or tagging gun fastener (through a sturdy wasitline) to attach pants/skirts to hangers.