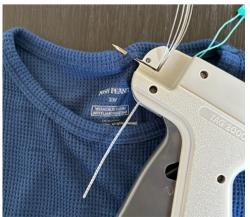

#### **Tagging Gun - SEE TAGGING GUN GUIDE HERE**

Only puncture the garment tag or an inside seam so that you do not damage the fabric.