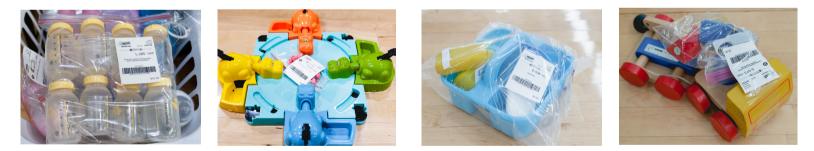

#### **Preparing Your Items & Attaching Tags**

Now that your JBF tags are printed, cut them apart and sort them by gender, type, and size to make this step go smoother. There is a 300 item limit.

#### Gather these supplies:

- white card stock
- safety pins or tagging gun
- plastic hangers
- scissors

- clear ziploc bags
- · clear tape & painter's tape
- hole punch
- zip-ties

# ATTACHING TAGS

- Make sure tag is attached securely so it won't fall off.
- Secure all pieces together so they won't separate & always tape bags closed
- Hats and Accessories: Attach the tag directly to the fabric with a safety pin
- ZIP-TIE tags directly to toys this is one of the easiest and most secure ways to attach a tag