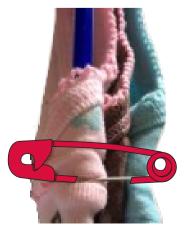

#### **Hanger Direction**

Be sure the hanger hook opens to the left, like a question mark. Attach JBF tag to top right of item.

ALL clothing must be on hangers. We require *plastic* hangers. Attach JBF tag with safety pin or tagging gun.