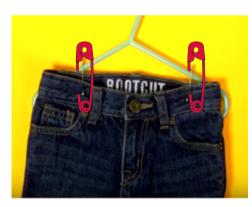

#### **Hanger Direction**

Be sure the hanger hook opens to the left, like a question mark. Attach JBF tag to top right of item.

ALL clothing must be on hangers. We require *plastic* hangers. Attach JBF tag with safety pin or tagging gun.

#### Hanging pants or shorts to hanger

Must be attached to the TOP of the hanger.

Go through the MIDDLE of BOTH areas of the waistband to keep the pants from gaping and sliding to the bottom.

Clip hangers are also great - you can sometimes get them free from dept. stores