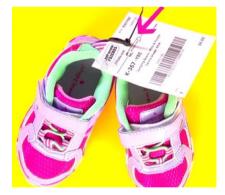

#### SHOES

Hole-punch your tag and use a zip-tie to secure shoes and tag together. For shoes that can't be zip-tied, use a safety pin or place in clear bag. Most shoes have a spot to zip-tie – get creative.