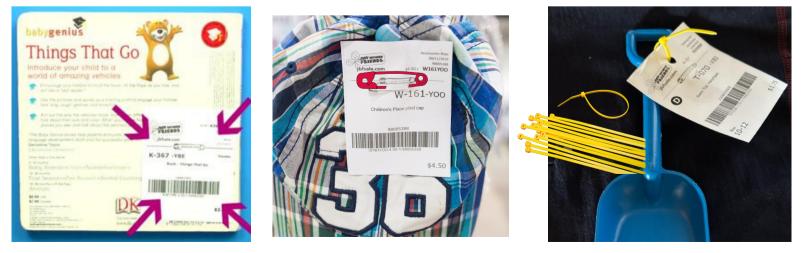

#### Where to Create Your Tags

Now that your items are inspected and bundled, it's time to log in to your JBF Profile and enter your tag data.

- 1.<u>Norman.jbfsale.com</u> 2.login
- 3. click on TAGGING

| Item<br>Description* | 2pc Baby G<br>navy blue<br>hoodie and<br>joggers                                                                                                                                                                                                                                                                                                                                                                                                                                                                                                                                                                                                                                                                                                                                                                                                                                                                                                                                                                                                                                                                                                                                                                                                                                                                                                                                                                                                                                                                                                                                                                                                                                                                                                                                                                                                                                                                                                                                                                                                                                                                                    | AP |
|----------------------|-------------------------------------------------------------------------------------------------------------------------------------------------------------------------------------------------------------------------------------------------------------------------------------------------------------------------------------------------------------------------------------------------------------------------------------------------------------------------------------------------------------------------------------------------------------------------------------------------------------------------------------------------------------------------------------------------------------------------------------------------------------------------------------------------------------------------------------------------------------------------------------------------------------------------------------------------------------------------------------------------------------------------------------------------------------------------------------------------------------------------------------------------------------------------------------------------------------------------------------------------------------------------------------------------------------------------------------------------------------------------------------------------------------------------------------------------------------------------------------------------------------------------------------------------------------------------------------------------------------------------------------------------------------------------------------------------------------------------------------------------------------------------------------------------------------------------------------------------------------------------------------------------------------------------------------------------------------------------------------------------------------------------------------------------------------------------------------------------------------------------------------|----|
| Price*               | 3.50                                                                                                                                                                                                                                                                                                                                                                                                                                                                                                                                                                                                                                                                                                                                                                                                                                                                                                                                                                                                                                                                                                                                                                                                                                                                                                                                                                                                                                                                                                                                                                                                                                                                                                                                                                                                                                                                                                                                                                                                                                                                                                                                |    |
| Category             | Clothing-Girls                                                                                                                                                                                                                                                                                                                                                                                                                                                                                                                                                                                                                                                                                                                                                                                                                                                                                                                                                                                                                                                                                                                                                                                                                                                                                                                                                                                                                                                                                                                                                                                                                                                                                                                                                                                                                                                                                                                                                                                                                                                                                                                      |    |
| Size                 | 18 mo                                                                                                                                                                                                                                                                                                                                                                                                                                                                                                                                                                                                                                                                                                                                                                                                                                                                                                                                                                                                                                                                                                                                                                                                                                                                                                                                                                                                                                                                                                                                                                                                                                                                                                                                                                                                                                                                                                                                                                                                                                                                                                                               |    |
| Reduce               |                                                                                                                                                                                                                                                                                                                                                                                                                                                                                                                                                                                                                                                                                                                                                                                                                                                                                                                                                                                                                                                                                                                                                                                                                                                                                                                                                                                                                                                                                                                                                                                                                                                                                                                                                                                                                                                                                                                                                                                                                                                                                                                                     | +  |
| Donate               | <ul> <li>Image: A start of the start of</li></ul> | +  |
| Quantity*            | 1                                                                                                                                                                                                                                                                                                                                                                                                                                                                                                                                                                                                                                                                                                                                                                                                                                                                                                                                                                                                                                                                                                                                                                                                                                                                                                                                                                                                                                                                                                                                                                                                                                                                                                                                                                                                                                                                                                                                                                                                                                                                                                                                   |    |
|                      |                                                                                                                                                                                                                                                                                                                                                                                                                                                                                                                                                                                                                                                                                                                                                                                                                                                                                                                                                                                                                                                                                                                                                                                                                                                                                                                                                                                                                                                                                                                                                                                                                                                                                                                                                                                                                                                                                                                                                                                                                                                                                                                                     |    |

#### **Creating Tags** Include brand, colors, number of pieces

. . . .

You choose the price

Choose the category that fits best (leave blank if you can't decide)

Indicate size for clothing and shoes

A check mark here will allow your item to sell at 50% off on Half Price Day

A check mark here will allow your item to be donated if unsold

This feature is if you have more than one of the exact same item and want to create several tags at once