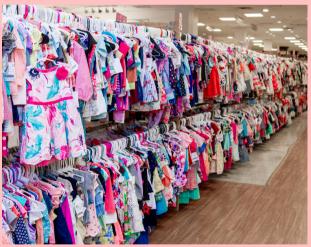

### **SPRING SALE WHAT TO SELL** CLOTHING

YOU MAY BRING UP TO 400 OF YOUR BEST CLOTHING ITEMS (A tagged set counts as just one item)

girls & boys infant to size 16 youth

All clothing must be HUNG on plastic hangers (used department store hangers are great too)

\*\*Please note: We do not accept "play clothing" - for example, clothing with stains, rips, smoke or other odors, pet hair, or anything that is overly worn/pilling.

Short Sleeved Items: Onesies, T-shirts, Summer Dresses, Rompers and Tank Tops, Sweater Vests, 3/4 Length Sleeves