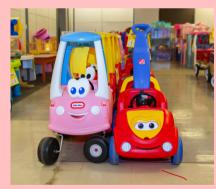

## WHAT GETS A YELLOW TAG

These items are always a "YES!"...and when you bring these BIG selling items we can attract more shoppers, which means more of your smaller items sell too.

**Safety First:** All items must meet safety standards.