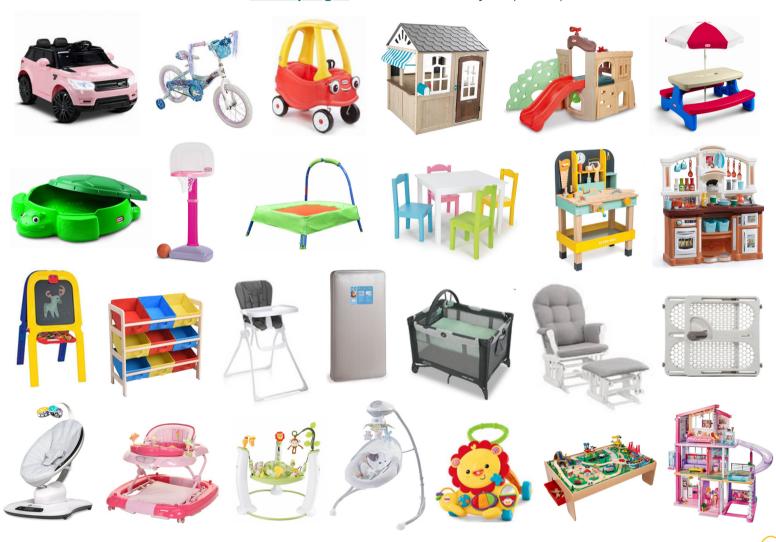

## WHAT GETS A YELLOW TAG

These items are always a "YES!"...and when you bring these BIG selling items we can attract more shoppers, which means more of your smaller items sell too.

**Safety First:** All items must meet safety standards.

Please check for recalls at www.cpsc.gov and be sure all safety straps and pieces are included.

- Have 1 full year of use prior to the expiration date
- Include a signed car seat waiver, the instruction manual, & be free of recalls
- CRIBS must also have a signed waiver
- Go HERE for a waiver

### HOW TO DROP OFF A YELLOW TICKET ITEM:

Loosely affix your white JBF tag to your large items at home.

Enter through the large item drop off doors. We will direct you when you arrive.

All items must be assembled by the seller at drop off.

JBF will attach the yellow ticket for you!