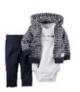

Long-sleeve Shirts, 3/4 Sleeve Shirts, Onesies, Long-sleeve Dresses, Sweaters, Sweatshirts, Short-sleeve Sweater Dresses, Sweater Vests

Leggings, Sweatpants, Jeans, Dress Slacks, Winter Skirts (Corduroy)

Fleece & Cotton Footie Pajamas/Sleepers, Sleepsacks, Short/Long-sleeve PJ Sets

Dress & Casual Shoes. Sneakers, Rain Boots, Hiking Boots, Snow Boots, Slippers, Lined Crocs, Dance Shoes & Cleats up to Size Youth 4.5