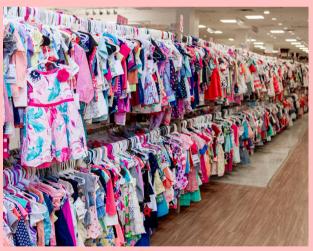

### FALL SALE WHAT TO SELL **CLOTHING**

There are some items

we know we cannot

To those items, we

say "no thank you"

Remember, it's not based on the current weather outside today.

but on the upcoming seasons.

girls & boys infant to size 16 youth

All clothing must be HUNG on plastic hangers (used department store hangers are great too)

\*\*Please note: We do not accept "play clothing" - for example, clothing with stains, rips, smoke or other odors, pet hair, or anything that is overly worn/pilling.